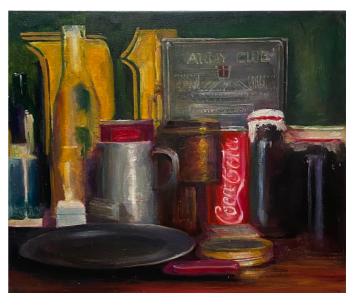

\$2800

KEEP DRINKING Oil on Canvas 665mm x 2055mm \$4900

RED SHELF QUARTER TO 12 Oil on Canvas 770mm x 2060mm

\$4950

OLD COKE BOTTLE Oil on Canvas 630mm x 770mm \$2800

QUIET TIME Oil on Linen 655mm x 805mm