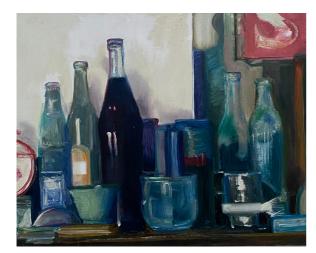

\$2800

KEEP DRINKING Oil on Canvas 665mm x 2055mm \$4900

RED SHELF QUARTER TO 12 Oil on Canvas 770mm x 2060mm

\$4950

OLD COKE BOTTLE Oil on Canvas 630mm x 770mm \$2800

QUIET TIME Oil on Linen 655mm x 805mm